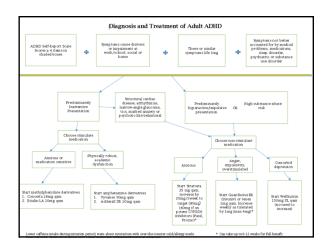

# Diagnosis

#### ♦ Scales:

- ♦ To diagnose: ADHD-RS for adults 5/12 in often to very often range
- ♦ To follow: ASRS Adult self report scale: Look for 50% reduction
- ♦ Neuropsych testing—Cost is \$2400
  - ♦ Standard of Care: Diagnosis by clinical interview
  - ♦ False negatives on testing
  - Testing useful for LD, IQ, Executive function, head trauma
     EF Behavioral rating scales most correlate with function