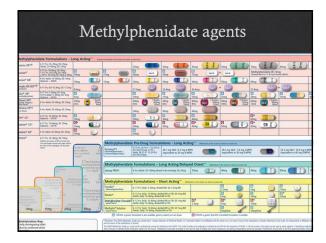

#### Principles in using stimulants

- ♦ Treat over the whole work or school day
- Use Long-acting stimulants in under age 25, SUD history
- ♦ Family benefits useful info
- Amphetamines safer in pregnancy than methylphenidate agents, all enter the placenta and breast milk
- ♦ Lower seizure threshold
- Gastric pH sensitive; antacids increases absorption while high fat intake slows
   Interact with MAOIs
- Some serotonergic activity

| Amphetamine agents                                                         |                                                                                                                               |             |               |                       |                               |                |          |             |      |                |      |                  |   |             |        |             |      |
|----------------------------------------------------------------------------|-------------------------------------------------------------------------------------------------------------------------------|-------------|---------------|-----------------------|-------------------------------|----------------|----------|-------------|------|----------------|------|------------------|---|-------------|--------|-------------|------|
|                                                                            | Formulations - Long                                                                                                           | Actin       | g" Address of | th artist at          | er elsen at artical sint      |                |          |             |      |                |      |                  |   |             |        |             |      |
|                                                                            | 13-17 fm; 12:5-25mg 50; 12:5mg<br>Adult: 12:5-50mg 50; 12:5mg                                                                 | 12.5mg      |               |                       |                               | 25mg           |          |             |      | 37.5mg         |      |                  |   | Song        |        |             |      |
|                                                                            | 6 Yo-Adults: 2.5-20mg<br>50: 2.5 or 5mg                                                                                       | 25mg<br>TmL | distantial l  | 12                    | 11112                         | 7.5mg<br>SmL   | -        | 10mg<br>4mL | 1000 | 125mg<br>Sink  | -    | 15mg             | - | 17.5mg      | -      | 20mg<br>BmL | 1000 |
| Adversys XR-000 <sup>44</sup> 5<br>UP & Langeletamont<br>Income Reset      | 6-12 You 31-18 Reg 10 6 Reg<br>13-17 You 31-12 Seg 50 6 Reg<br>Adults 12 Reg                                                  |             |               | 3.1mg                 | -                             | 6.3mg          | -        | 2.4mg       | 9    | 12.5mg         | 9    | 15.7mg           | 9 | 18.8mg      | 0      |             |      |
| Adzenys ER <sup>®</sup><br>18.4 Lampletaninej<br>U.Singini, (scarge favor) | 6-12 Vo. 6.3-18.8mg 50-6.3mg<br>13-17 Prv 6.3-12.5mg 50-6.3mg<br>Adults 12.5mg                                                |             |               | 3.1mg                 |                               | 6.3mg          | (man p   | 14mg        |      | 12.5mg<br>10mL | 4000 | 15.3mg<br>12.5ml | - | 18.8mg      | -      |             |      |
| Addenall XR <sup>4</sup> 1<br>(meet ampletance salts)                      | 6-17 th: 5-30mg SD 10mg<br>Adults 5-30mg SD 20mg<br>Distance - 5050                                                           |             |               | CO<br>Seng            | <b>(11)</b>                   | 10mg           |          | C)<br>15mg  | 1    | 23<br>20mg     | (IT) | 년<br>강mg         | - | (C)<br>Jüng | T 14.0 |             |      |
| Dexedrine Spansule*<br>Mangletanine sulfate)                               | 6-17 Yo: 30-40mg<br>S0: Smg 1-2x8ay                                                                                           |             |               | G•<br>Smg             | -                             | 10mg           | -        | C<br>15mg   |      |                |      |                  |   |             |        |             |      |
| Amphetamine                                                                | Pro-Drug Formulatio                                                                                                           | ins - D     | ong Acting"   | -                     | allon is the section are dis- | men of all all | -        | -           |      | -              |      |                  |   |             |        |             |      |
| Vyvarse <sup>wy</sup> Lepsing                                              | 6 Yo-Adults 10-70mg 52: 30mg                                                                                                  | 10mg        |               | 20mg                  |                               | 30mg           |          | 40mg        |      | Song           | •••  | 60mg             |   | 70mg        | -      |             |      |
| Vyvatse <sup>#1</sup> (treating<br>(stratery face)                         | 6 Yo -Adults 10-70mg 50 30mg                                                                                                  | 10mg        | 3             | 20mg                  | 9                             | Xing           | 0        | 40mg        | TO   | Song           | 0    | 60mg             | 9 |             |        | 1           |      |
| Amphetamine                                                                | Formulations - Shor                                                                                                           | t Actin     | Q" Milaton b  | this section are      | - down of a final start       | _              |          | _           |      | _              | -    |                  |   | -           |        | _           | _    |
| Evekes*<br>16.8.1 amphetamine sulfate                                      | 3-5 Yes SD 2 Sing Tallay<br>6-17 to: 5-40mp Bioled BD,<br>SD Sing 1-2xtlay                                                    |             |               | Ing                   | 0                             |                |          | 10mg        | 0    |                |      |                  |   |             |        |             |      |
| Evekes <sup>®</sup> COT<br>St &1 ampletance softete                        | 6-17 th: 5-King divided BD,<br>30: Sing 1-2xKey                                                                               |             |               | ing.                  | 0                             |                |          | 10mg        | 0    |                |      | time             | 0 | 2000        | 0      |             |      |
| Zenzedi <sup>m</sup><br>(d'ampletanice sulfate)                            | 3-5 You SQL 2.5mg Taillay<br>6-17 Tru: 5-4Cing-divided BD,<br>SQL 5mg 1-2xillay                                               | 2500        | ۲             | 0                     | •                             | 75mg           |          | C)<br>10mg  | 0    |                |      | 15mg             | 0 | 20mg        |        | long        | 0    |
| Addenall <sup>®</sup><br>(mixel angleranive salts)                         | 3-5 Yes SD 2 Seeg Talifay<br>6-17 Tex: 5-4Cing-Divided BD,<br>SD: Seeg 1-2x16ey                                               |             |               | (C)<br>Sing           | 0                             | 2<br>75mg      | 0        | C)<br>10mg  |      | 2<br>12.5mg    | 0    | 3<br>15mg        | 0 | 20mg        |        | 20mg        |      |
| ProCentra®<br>Manufacturine safitite)<br>Buildingun Sanot                  | 3-5 Yn; SD 2.5ng Talday<br>6-17 En; 5-80ng dwiled BD;<br>SD:5ng 1-2x/Gay                                                      |             |               | Cl<br>Sng5nl          | 6                             |                |          |             |      |                |      |                  |   |             |        |             |      |
|                                                                            | S <sup>**</sup> distantion in the action are down                                                                             |             |               |                       |                               |                |          |             |      |                |      |                  |   |             |        |             |      |
| Inturio <sup>41</sup><br>Spanfactus, estended<br>interest                  | SHAD AND                                                                                                                      | (C)<br>Ing  | 0             | 0<br>2mg              | 0                             |                | 0        | C)<br>4mg   | 0    |                |      |                  |   |             |        |             |      |
| Kapvay <sup>4</sup> T<br>Schoold, schooled                                 | 6-17 No. 8.1 6 2mg 80;<br>50: 8 1mg all5                                                                                      | 0.1mg       | 0             | dania paciti<br>0.2mg | 9                             |                |          |             |      |                |      |                  |   |             |        |             |      |
| Stationa <sup>81</sup><br>Literesetine                                     | <sup>10</sup> Bay Unsuphy - Align Ann. (2004)<br>Start (2004) and (2004)<br>- The Strong calling, from Strong<br>State (2004) | C3<br>10mg  | -             | []<br>18mg            | -                             | El<br>20mg     | •        | C)<br>40ng  | •    | 53<br>60mg     | -    | 30mg             |   | 03<br>100mg |        |             |      |
| Qebree"!                                                                   | 6-11 Ye: 100-400mg 10 100mg                                                                                                   |             | -             |                       |                               |                | Arrs 100 | +           | -    |                | -    | 1+               |   |             |        |             |      |