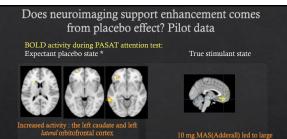

#### Study Conclusions

- Subjects couldn't distinguish real medicine from placebo medication
- Active stimulant state does not improve cognitive abilities over placebo state
- Areas of improvement are limited 2/31 subtests not reflective of complex learning
- ♦ Expectancy/placebo
  - subjectively rate self as performing better
  - possibly more robust improvements 5/31 items
- Expectation effects if anything supersede actual drug state

This study demonstrates the power of myth distorting facts and relatively high nonmedical use of prescription stimulants by medical students

10 mg MAS(Adderall) led to large activation in *medial* orbitoforontal cortex

creased task related activity compared to seline state in salience and frontoparietal networks compared to baseline state.

Task-related effects of expectancy and true psychostimulants do not involve the same neurological channels