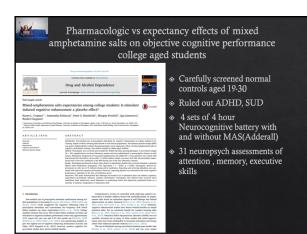

# Stimulants as cognitive enhancers or active placebo for college students without ADHD

- Pilot Study 1: (Unpublished data). Survey of large Southern medical school to determine the use and attitudes toward the nonmedical use of prescription stimulants.
- 781 enrolled medical were sent a link to the 58-item confidential survey;
- ۲
- -15% used in last year. Students predicted 70-80% classmates regularly engaged in nonmedical stimulant use and academic advantage
- About a quarter (27%) had been offered stimulant medication by a classmate.
- About half (52%) of PS students reported using prescription stimulants for the first time in medical school

This study demonstrates the power of myth distorting facts and relatively high nonmedical use of prescription stimulants by medical students

10 mg MAS(Adderall) led to large activation in *medial* orbitoforontal cortex