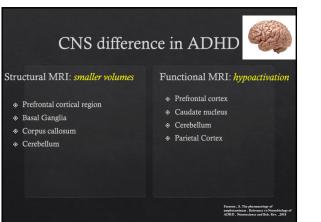

te of popular opinion stimulants are not strong cognitive enhancers
- Alone, stimulants are not particularly euphorigenic drugs of abuse





#### Prevalence of ADHD in Adults

- ♦ 3-7% of school age children
- 33-66% have persisting symptoms into adulthood: environment and external supports /coping strategies
  affect whether many cases become symptomatic and treatment is sought
- ♦ 4.4% of general adult population
- ADHD generally still under diagnosed (10.9% received treatment in 2006) though ove:-diagnosed by rogue telemedicine companies
- ♦ 35% not diagnosed until adulthood: higher IQ linearly associated with a later diagnosis
- Lack of structure during pandemic prompted clinic presentation

DSM-IV-TR 4<sup>th</sup>ed. Kessler,R, National Comorbidity Survey, Am J Psychiatry, 2006.









#### Stimulants Mechanism of Action

#### Methylphenidate

- Inhibit DA transporter
- ♦ Inhibit NE transporter
- ♦ Agonist at 5HT1A receptor
- Binds Alpha 2 adrenergic receptor to simulate cortical excitability(precognitive effect)
- Amphetamine
- ♦ DAT blocker
- NET blocker
- Increase DA vesicular release (effect at vesicular monoamine transporter) VMAT
- transporter) VMAT
   Inhibits MAO activity
   Downstream effects on:

  - ♦ 5HT
  - Opioid receptors
     Glutamate receptors

# Stimulants affect networks differently in ADHD and controls





#### **DSM-5** ADHD diagnosis





- ♦ Inattentive symptoms(predominately inattentive type) Hyperactive / impulsive symptoms(predominantly Hyperactive / impulsive type)

- Hyperactive/impulsive symptoms(predominantly Hyperactive/impulsive ty