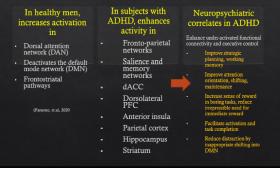

# Stimulants affect networks differently in ADHD and controls

#### Effects of psychostimulant expectancy on functional connectivity on PASAT