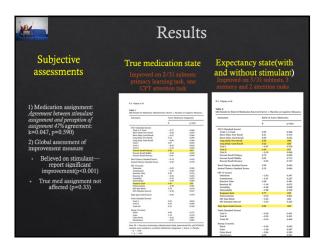

#### Study Conclusions

- Subjects couldn't distinguish real medicine from placebo medication
- Active stimulant state does not improve cognitive abilities over placebo state
- Areas of improvement are limited 2/31 subtests not reflective of complex learning
- ♦ Expectancy/placebo
  - subjectively rate self as performing better
  - possibly more robust improvements 5/31 items
- Expectation effects if anything supersede actual drug state