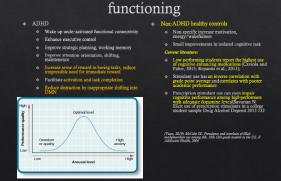

#### Miscellaneous facts about diagnosis

 Intelligence is a bellshape curve, the diagnosis exists across IQ spectrum

- DSM principle: are symptoms affecting *functioning* in social, occupational, academic areas
- $\Leftrightarrow\,$  Average attention span is ~50 minutes; 18 min for full retention
- ♦ Distractibility is most common symptom, best screener
- Encourage adaptive compensatory obsessive behaviors; true OCD symptoms serve no function