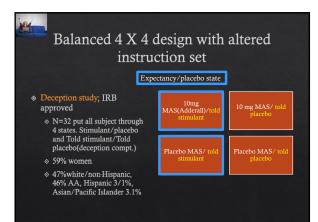

# Stimulants as cognitive enhancers or active placebo for college students without ADHD

- Pilot Study 1: (Unpublished data). Survey of large Southern medical school to determine the use and attitudes toward the nonmedical use of prescription stimulants.
- 781 enrolled medical were sent a link to the 58-item confidential survey;
- ۲
- -15% used in last year. Students predicted 70-80% classmates regularly engaged in nonmedical stimulant use and academic advantage
- About a quarter (27%) had been offered stimulant medication by a classmate.
- About half (52%) of PS students reported using prescription stimulants for the first time in medical school

This study demonstrates the power of myth distorting facts and relatively high nonmedical use of prescription stimulants by medical students

10 mg MAS(Adderall) led to large activation in *medial* orbitoforontal cortex