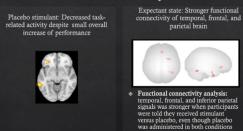

# Expectancy: expectation of benefit alters neurobiologic response

- Placebo effect: beliefs and expectancies shape the neurobehavioral response to a wide range of drugs including stimulants.
  - Both healthy individuals and patient populations show similar expectancy-related neurophysiologic and neurochemical effects within the stratatum. insula, parietal cortex, and cingulate cortex, when placebo, believed to be a stimulant, is administered
  - Neuroimaging studies of placebo stimulant medication used in healthy individuals
     Methylphenidateinduced reduction in striatal activity was greater when subjects expected to receive methylphenidate than when they did not
    - When subjects expected to receive methylphenidate but received placebo, notable increases occurred in the ventral cingulate gyrus (emotional reactivity) and nucleus accumbens (reward). This effect was most prominent in stimulant naive subjects

#### Study Conclusions

- Subjects couldn't distinguish real medicine from placebo medication
- Active stimulant state does not improve cognitive abilities over placebo state
- Areas of improvement are limited 2/31 subtests not reflective of complex learning
- ♦ Expectancy/placebo
  - subjectively rate self as performing better
  - possibly more robust improvements 5/31 items
- Expectation effects if anything supersede actual drug state

creased task related activity compared to seline state in salience and frontoparietal networks compared to baseline state.

Task-related effects of expectancy and true psychostimulants do not involve the same neurological channels

#### Effects of psychostimulant expectancy on functional connectivity on PASAT