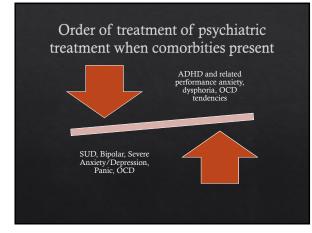

#### Lifetime Comorbidity of Psychiatric Conditions with ADHD

| ۲ | 75% All adult ADHD | cases have a comorbid | psychiatric condition. |
|---|--------------------|-----------------------|------------------------|
|   |                    |                       |                        |

- Mood Disorders 25%
- ♦ Anxiety Disorder 25-50%
- Alcohol Abuse
- ♦ Substance Abuse

- Antisocial PD
- Learning Disabilities 20-50%

Shekim, W.O. Compr Psychiatry, 1990

#### Point prevalence Comorbidity of ADHD with common psychiatric conditions