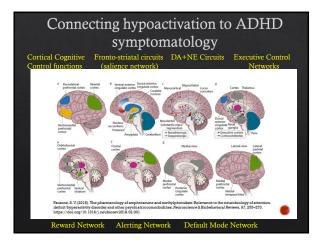

# Stimulants affect networks differently in ADHD and controls

#### Effects of psychostimulant expectancy on functional connectivity on PASAT