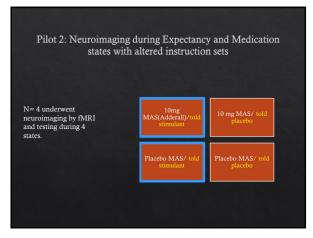

# Expectancy: expectation of benefit alters neurobiologic response

- Placebo effect: beliefs and expectancies shape the neurobehavioral response to a wide range of drugs including stimulants.
  - Both healthy individuals and patient populations show similar expectancy-related neurophysiologic and neurochemical effects within the stratatum. insula, parietal cortex, and cingulate cortex, when placebo, believed to be a stimulant, is administered
  - Neuroimaging studies of placebo stimulant medication used in healthy individuals
     Methylphenidateinduced reduction in striatal activity was greater when subjects expected to receive methylphenidate than when they did not
    - When subjects expected to receive methylphenidate but received placebo, notable increases occurred in the ventral cingulate gyrus (emotional reactivity) and nucleus accumbens (reward). This effect was most prominent in stimulant naive subjects

Volkow, et al