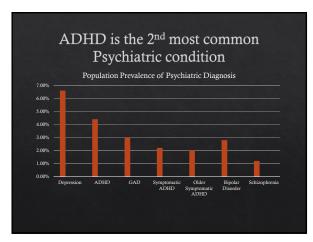

#### Prevalence of ADHD in Adults

- ♦ 3-7% of school age children
- 33-66% have persisting symptoms into adulthood: environment and external supports /coping strategies
  affect whether many cases become symptomatic and treatment is sought
- ♦ 4.4% of general adult population
- ADHD generally still under diagnosed (10.9% received treatment in 2006) though ove:-diagnosed by rogue telemedicine companies
- ♦ 35% not diagnosed until adulthood: higher IQ linearly associated with a later diagnosis
- Lack of structure during pandemic prompted clinic presentation

#### Lifetime Comorbidity of Psychiatric Conditions with ADHD

| ۲ | 75% All adult ADHD | cases have a comorbid | psychiatric condition. |
|---|--------------------|-----------------------|------------------------|
|   |                    |                       |                        |

- Mood Disorders 25%
- ♦ Anxiety Disorder 25-50%
- Alcohol Abuse
- ♦ Substance Abuse

- Antisocial PD
- Learning Disabilities 20-50%

Shekim, W.O. Compr Psychiatry, 1990

#### Point prevalence Comorbidity of ADHD with common psychiatric conditions